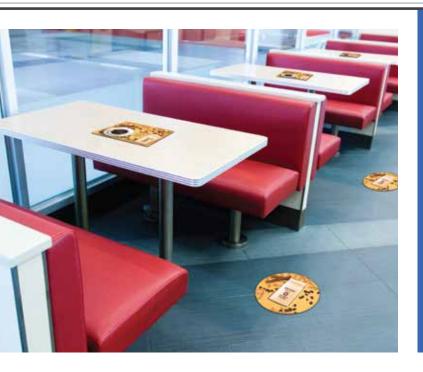

## 213 FLOOR LAMINATE EMBOSSED CLEAR PERMANENT ADHESIVE

## 3.75 MIL / 90 mic EMBOSSED CLEAR POLYPROPYLENE FLOOR LAMINATE Clear Permanent Adhesive 53# / 80 gsm Liner

- Ideal for Traffic Graffic<sup>™</sup> Floor Graphics, Table Top Decals, Mouse Pads, Counter Mats or applications desiring a greener solution
- Slip Resistance Ratings Test Methods:
  UL 410 Slip Resistant, AS HB198:2014 (AS/NZS 4586)
  Dry PTV: 66 Wet PTV: 30, ANSI A137.1/A326.3
  Dry DCOF: 0.94 Wet DCOF 0.29, DIN 51130 R9
- Indirect Food Contact Solution. The Film and Adhesive Complies with the following citations in 21CFR 174 thru 182 and 21CFR 175.105 respectively