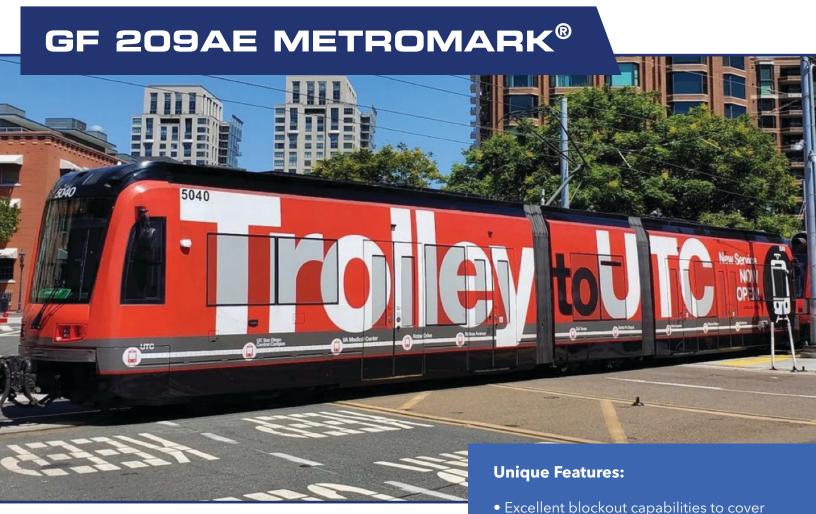

GF 209AE MetroMark® is a conformable opaque film designed for short-term transit advertising. The clean removing MetroMark adhesive is combined with an air egress liner to create a trustworthy solution that installs beautifully on smooth surfaces. The high opacity of the face film makes for excellent coverage over existing designs and decals while removing the need for a grey adhesive to aid with blockout. GF 209AE MetroMark has an excellent white point, perfect for printing across Eco-Solvent, Solvent, Latex and UV print systems.

### **Applications:**

- Transit Graphics
- Wall Decals
- Window Signage
- POP & Retail Signage